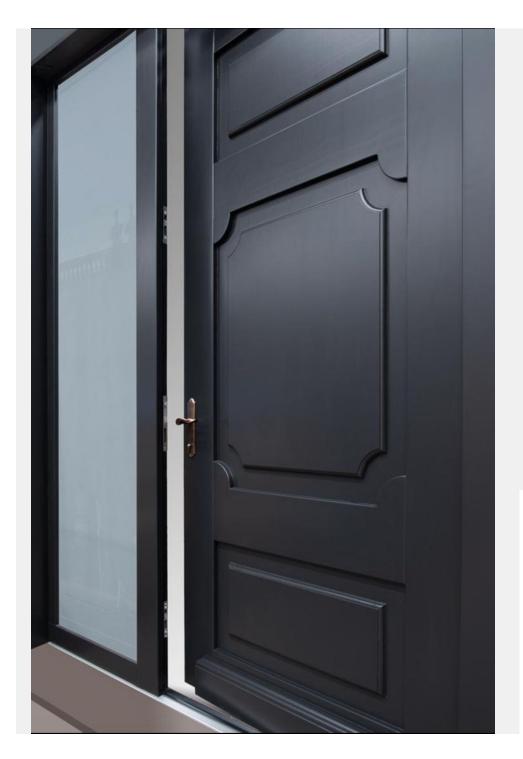

## DARK COATINGS

Generally problems occur with dark coatings on wood, due to shrink and swell being exasperated by the solar gain, especially in high UV-regions across the globe. Accoya and Tricoya's superior dimensional stability negates this problem and maintenance intervals are dramatically extended.

Dark or black coated Accoya and Tricoya have been a popular choice with architects worldwide with several coating brands. These projects have been performing with time without the issues usually associated with other wood species and wood panel types.