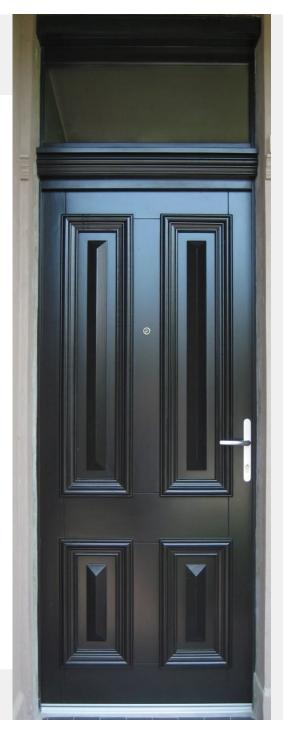

## DARK COATINGS

Generally problems occur with dark coatings on wood, due to shrink and swell being exasperated by the solar gain, especially in high UV-regions across the globe. Accoya and Tricoya's superior dimensional stability negates this problem and maintenance intervals are dramatically extended.

Dark or black coated Accoya and Tricoya have been a popular choice with architects worldwide with several coating brands. These projects have been performing with time without the issues usually associated with other wood species and wood panel types.