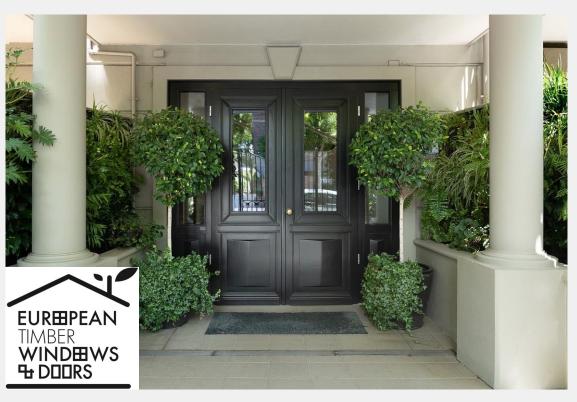

## DARK COATINGS

Generally problems occur with dark coatings on wood, due to shrink and swell being exasperated by the solar gain, especially in high UV-regions across the globe. Accoya and Tricoya's superior dimensional stability negates this problem and maintenance intervals are dramatically extended.

Dark or black coated Accoya and Tricoya have been a popular choice with architects worldwide with several coating brands. These projects have been performing with time without the issues usually associated with other wood species and wood panel types.