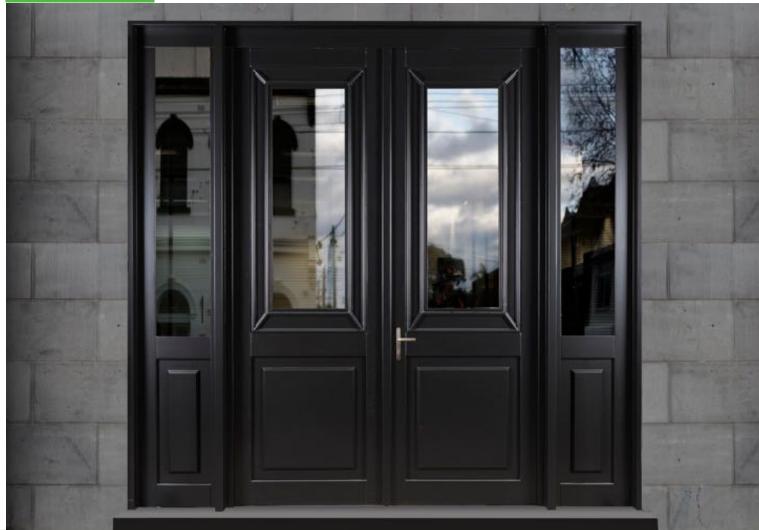

## DARK COATINGS

Generally problems occur with dark coatings on wood, due to shrink and swell being exasperated by the solar gain, especially in high UV-regions across the globe. Accoya and Tricoya's superior dimensional stability negates this problem and maintenance intervals are dramatically extended.

Dark or black coated Accoya and Tricoya have been a popular choice with architects worldwide with several coating brands. These projects have been performing with time without the issues usually associated with other wood species and wood panel types.