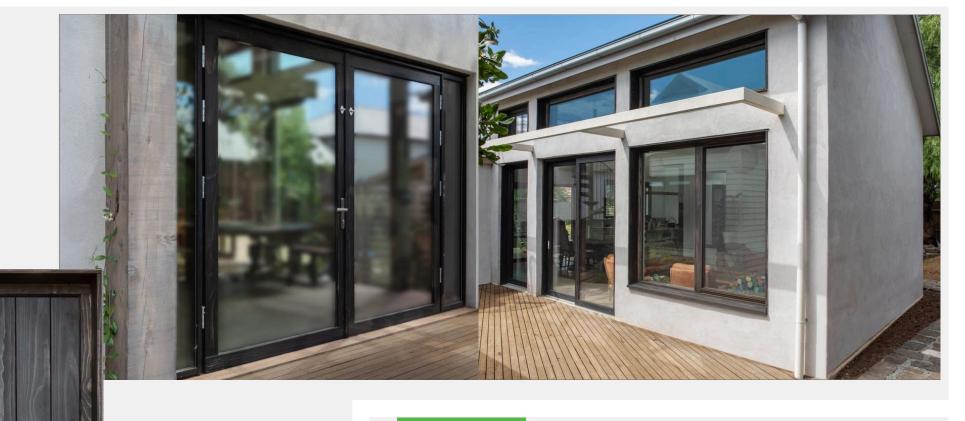

## DARK COATINGS

Generally problems occur with dark coatings on wood, due to shrink and swell being exasperated by the solar gain, especially in high UV-regions across the globe. Accoya and Tricoya's superior dimensional stability negates this problem and maintenance intervals are dramatically extended.

Dark or black coated Accoya and Tricoya have been a popular choice with architects worldwide with several coating brands. These projects have been performing with time without the issues usually associated with other wood species and wood panel types.